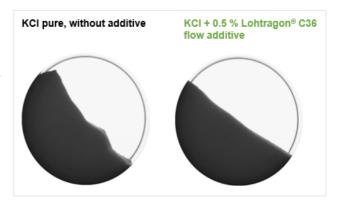

## **Proven Flow-Functionality by Rheometer Testing**

You can expect comparable testing and related documentation for the flow-enhancing properties of Lohtragon<sup>®</sup> C36. By rheometer measurements, we determine flow characteristics of powders based on their flow angles. The lower the resulting value of the flow angle, the better the flowability

As seen on the rheometer images on the right, adding just 0.5 % of Lohtragon<sup>®</sup> C36 optimizes the flowability of Potassium Chloride (KCI) significantly, a matrix which is generally prone to clumping.