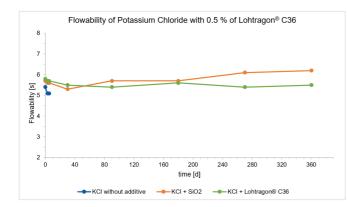

As seen on the rheometer images on the right, adding just 0.5 % of Lohtragon<sup>®</sup> C36 optimizes the flowability of Potassium Chloride (KCI) significantly, a matrix which is generally prone to clumping.

Besides the flowability enhancing effect, our testing also confirmed the effectiveness of our Lohtragon<sup>®</sup> C36 over time, as the product flowability could be maintained over the whole testing frame of 12 months.